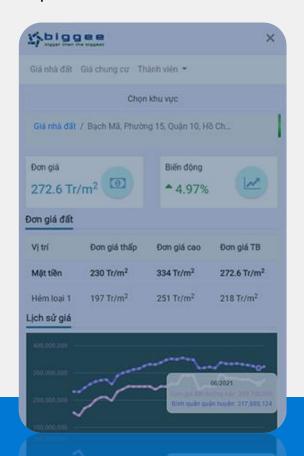

## **Automated valuation model**

The online system for automated valuation model (AVM) is developed based on big data collected through information technology

# Real estate Data-driven Platform

Search Engine, Automated Valuation Model, Market statistics

One-touch real estate valuation with real-time updated data

User-friendly features for easy data search and analysis

Unit-level search engine including address, type of sale, price, date, image...