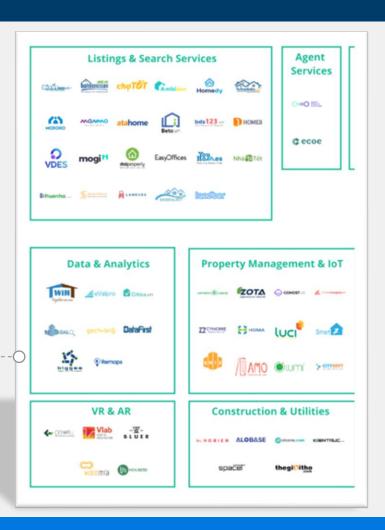

## Pioneer in the data analysis group of the proptech ecosystem

#### **BIGGEE.VN ON VIETNAM PROPTECH MAP**

- 15 million information, 25 million images, 30 city/province
- 5.000 user daily visits and 30.000 registered user
- Trusted by some of the best in the industry