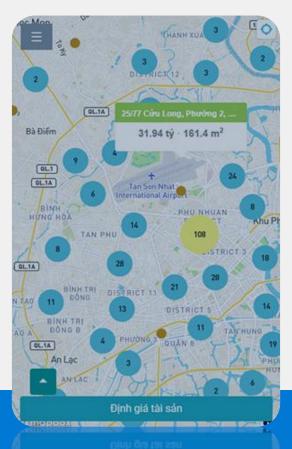

# Real estate Data-driven Platform

Search Engine, Automated Valuation Model, Market statistics

One-touch real estate valuation with real-time updated data

User-friendly features for easy data search and analysis

Unit-level search engine including address, type of sale, price, date, image...