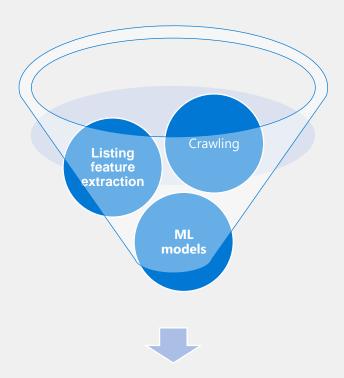

### 3 steps to improve data quality

- 1 Collect and analyze data from multiple sources to ensure coverage and objectivity.
- 2 Linking data by multi-dimensional (image, location, description, features...) to identify valuable information:
  - **Data linking**: Build the association matrix between all the information base on: location, images, listing feature...
  - Data grouping: Grouping similar information based on matrix association
  - Data cleaning: Filter out listing with outlier distribution and duplicate listing in each group
- 3 Using Machine Learning to optimize the analytical model, make appropriate predictions.